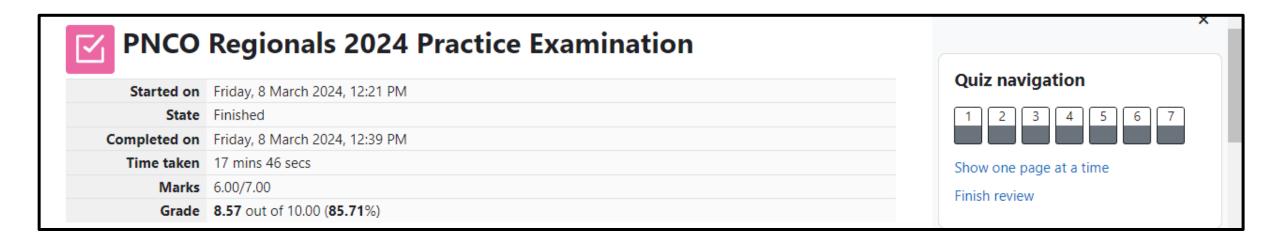

## At the last item, the Next page button will change into Finish attempt. Clicking on this will bring you to a summary page of your attempt.

For the purposes of the Practice Examination ONLY, the module will show you the number of questions that you got correct for your attempt and a review of the questions along with the correct answers. THIS WILL NOT BE THE CASE FOR THE CONTEST PROPER SO THE SCORE WILL NOT BE SHOWN IMMEDIATELY. You may take this time to re-attempt the practice exam to improve your score.

#### **Summary of your previous attempts**

| Attempt | State                                                | Marks / 7.00 | Grade / 10.00 | Review |
|---------|------------------------------------------------------|--------------|---------------|--------|
| 1       | Finished<br>Submitted Friday, 8 March 2024, 12:39 PM | 6.00         | 8.57          | Review |

Highest grade: 8.57 / 10.00.

You may click Re-attempt quiz to redo the practice exam. This button and the other information below will not be available for the contest proper.