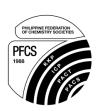

Once you have accessed the practice examination, you may click on Attempt quizto start practicing. Familiarize yourself with the modality so everything goes smooth during the contest proper.

You will be redirected to the practice examination which has 7 random questions chosen from a pool. The contest proper questions will be common to everyone.

You may proceed with the exam sequentially, or you my click on the tiles in the navigation pane to go to a specific question.