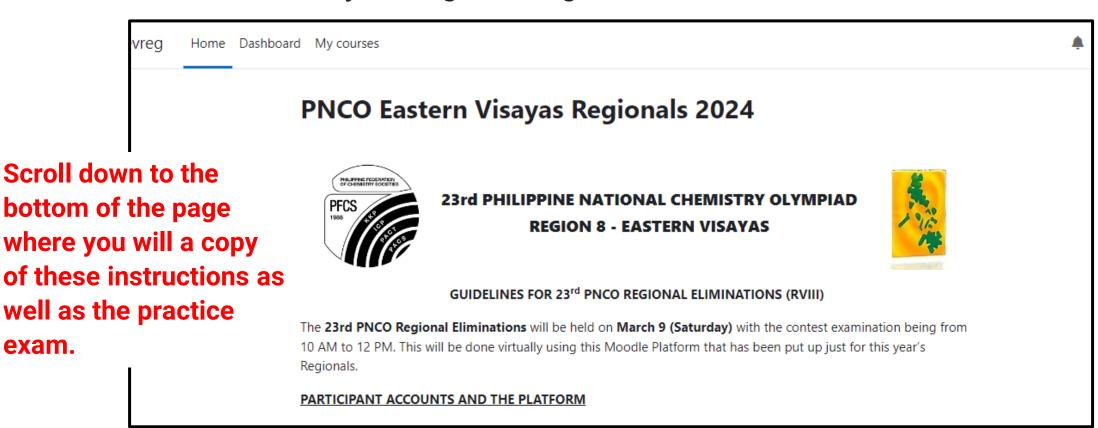

Upon entering the platform you will be led directly to your personal Dashboard. You need not do anything here, so you must click Home at the top of the page.

exam.

In the Home page you will find the guidelines for the PNCO as well as a copy of these instructions for you to go through for future reference.

- At the bottom of the page you will find two modules, one for the Practice
   Examination and one for the Contest

   Proper.
- The contest proper will open only on the day of the contest, so for now access the practice exam.