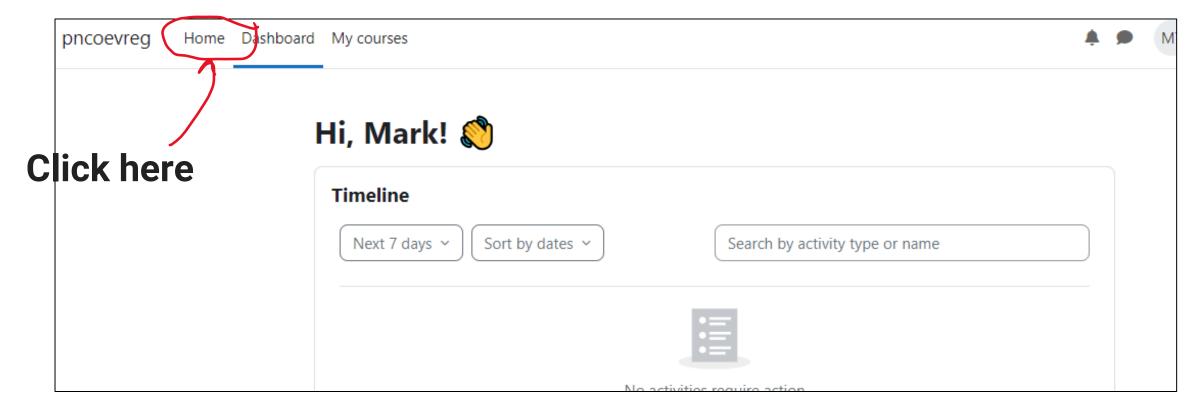

Upon entering the platform you will be led directly to your personal Dashboard. You need not do anything here, so you must click Home at the top of the page.

exam.

In the Home page you will find the guidelines for the PNCO as well as a copy of these instructions for you to go through for future reference.