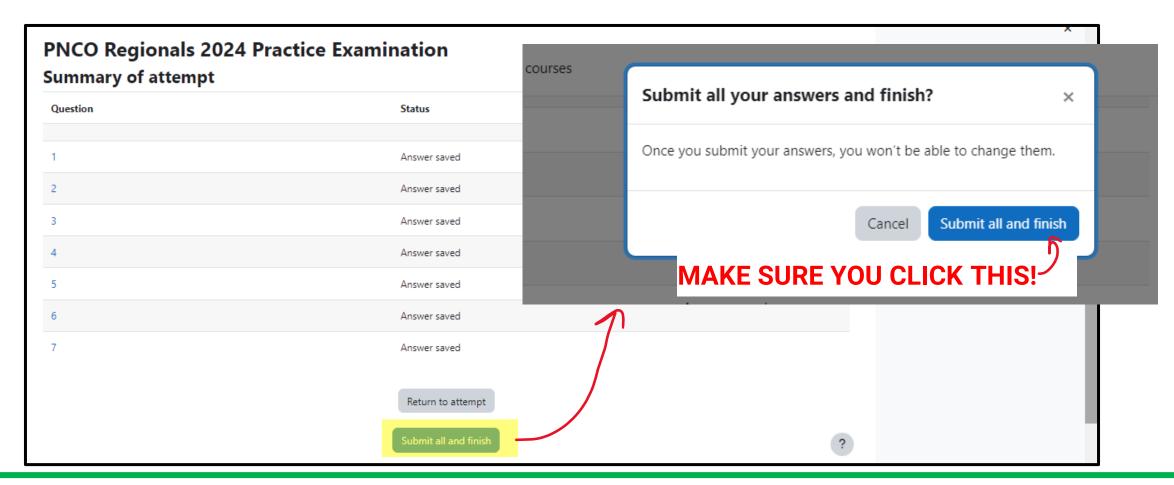

## At the last item, the Next page button will change into Finish attempt. Clicking on this will bring you to a summary page of your attempt.

For the purposes of the Practice Examination ONLY, the module will show you the number of questions that you got correct for your attempt and a review of the questions along with the correct answers. THIS WILL NOT BE THE CASE FOR THE CONTEST PROPER SO THE SCORE WILL NOT BE SHOWN IMMEDIATELY. You may take this time to re-attempt the practice exam to improve your score.