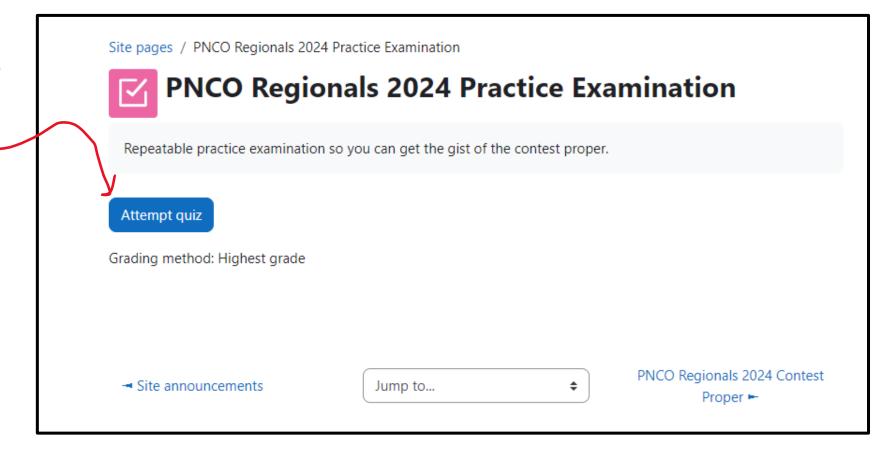

- At the bottom of the page you will find two modules, one for the Practice
   Examination and one for the Contest

   Proper.
- The contest proper will open only on the day of the contest, so for now access the practice exam.

#### INSTRUCTIONS FOR ANSWERING EXAM

PNCO Regionals 2024 Practice Examination

Repeatable practice examination so you can get the gist of the contest proper.

PNCO Regionals 2024 Contest Proper

Contest Proper Module. Will open only on March 9 at 10:00 AM and close at 12:00 PM.