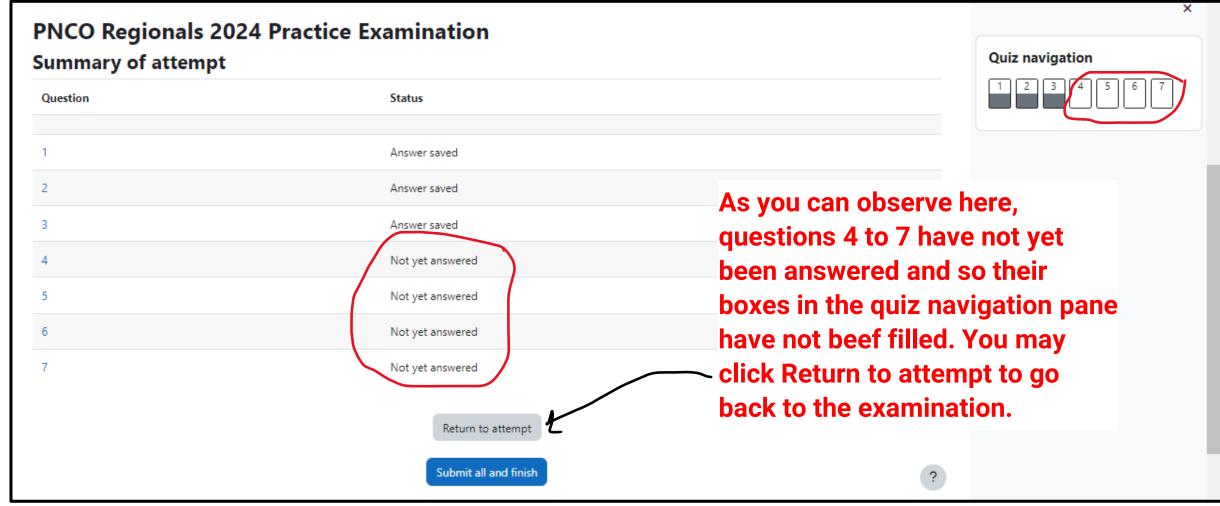

## At the last item, the Next page button will change into Finish attempt. Clicking on this will bring you to a summary page of your attempt.

For the purposes of the Practice Examination ONLY, the module will show you the number of questions that you got correct for your attempt and a review of the questions along with the correct answers. THIS WILL NOT BE THE CASE FOR THE CONTEST PROPER SO THE SCORE WILL NOT BE SHOWN IMMEDIATELY. You may take this time to re-attempt the practice exam to improve your score.