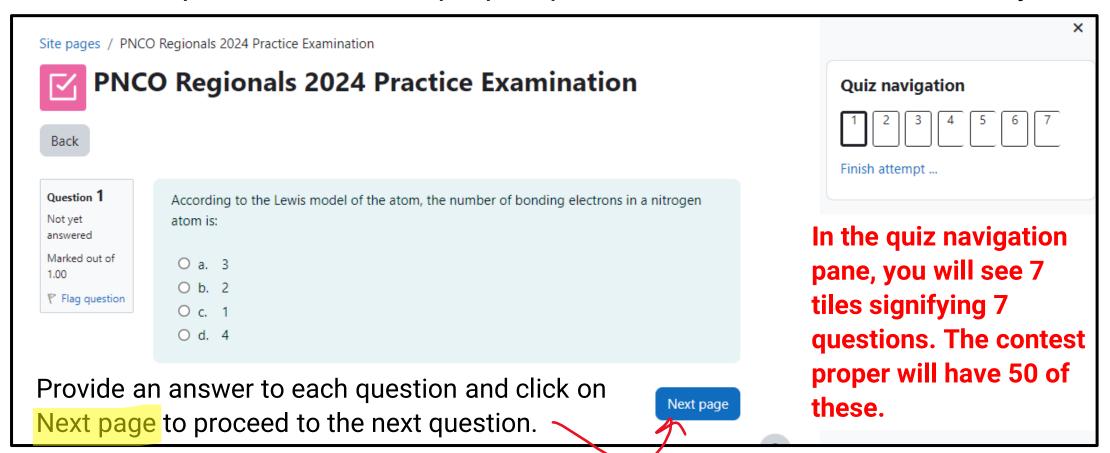

Once you have accessed the practice examination, you may click on Attempt quizto start practicing. Familiarize yourself with the modality so everything goes smooth during the contest proper.

You will be redirected to the practice examination which has 7 random questions chosen from a pool. The contest proper questions will be common to everyone.

You may proceed with the exam sequentially, or you my click on the tiles in the navigation pane to go to a specific question.