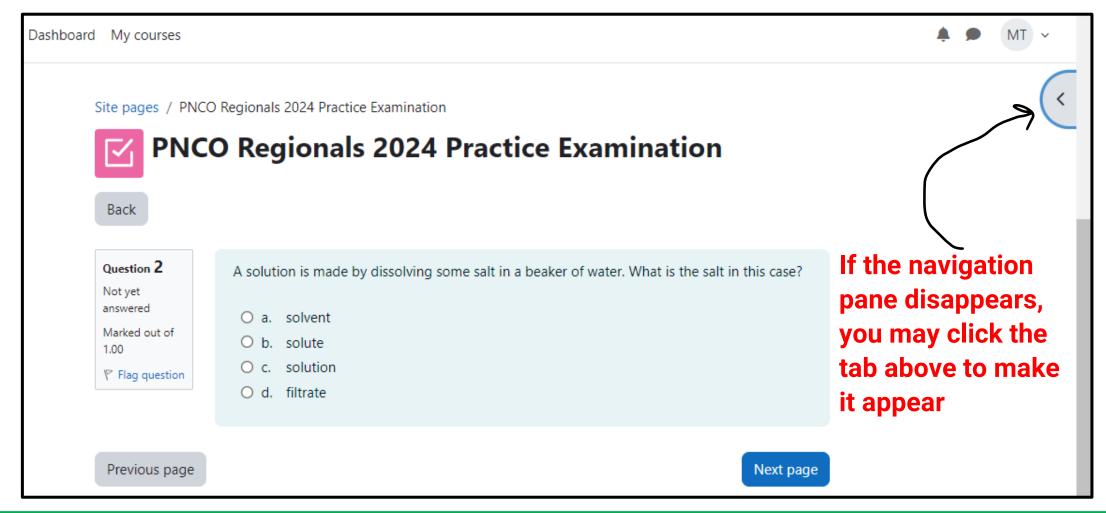

You may proceed with the exam sequentially, or you my click on the tiles in the navigation pane to go to a specific question.

## At the last item, the Next page button will change into Finish attempt. Clicking on this will bring you to a summary page of your attempt.

For the purposes of the Practice Examination ONLY, the module will show you the number of questions that you got correct for your attempt and a review of the questions along with the correct answers. THIS WILL NOT BE THE CASE FOR THE CONTEST PROPER SO THE SCORE WILL NOT BE SHOWN IMMEDIATELY. You may take this time to re-attempt the practice exam to improve your score.